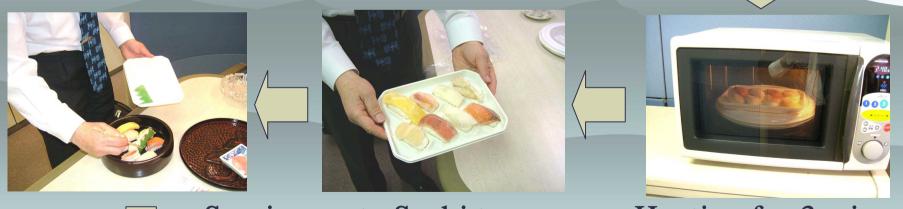

#### HOMARE Sushi

- ♦ Homare brings Sushi Shop of Tokyo to Your Town
- ◆ Patented *Hi-Tech Microwave Oven* that defrosts frozen sushi
- Real Sushi in 3 Minutes!!