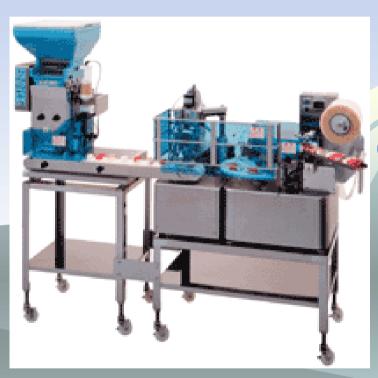

# Patented Hi-Tech Microwave Oven for HOMARE Sushi Made in Japan

#### Specifications;

Model: SD-P501

External:470x395x298mm

Internal: 300x302x165mm

Power: 960 w (500 w Net)

Voltage: 100 V-AC

Frequency: 50Hz, 60 Hz

Weight: 14.5 Net Kg

Turn table: 280mm

Time for defrosting;3 minutes

## Microwave Programmed and Controlled

Microwave generator controls the radiation field together with defrosting pad

Defrosting Pad