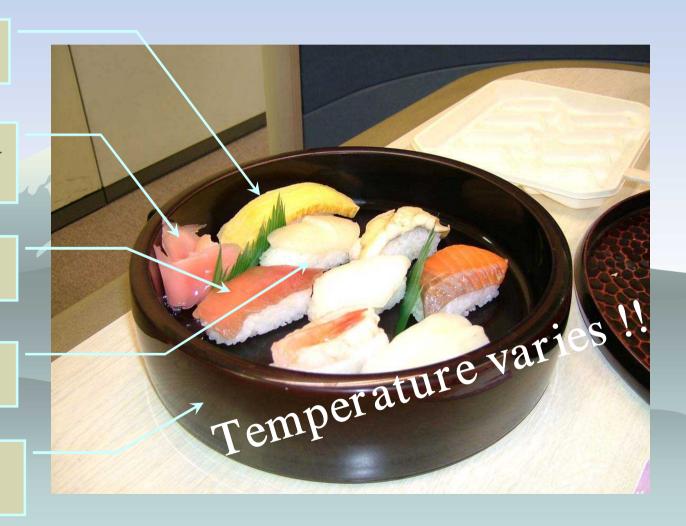

#### Magic Microwave Heating

Egg: 25-30

Ginger served separately

Fish: 15-20

Rice: 30-35

Special tray for sushi