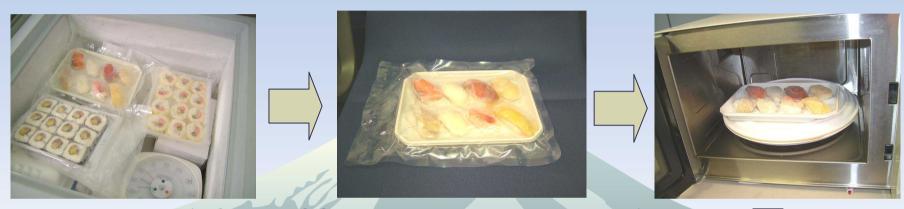

#### HOMARE Sushi Serving Process

Take out of freezer

Remove the wrap

Serving on to Sushi tray

Heating for 3 min.